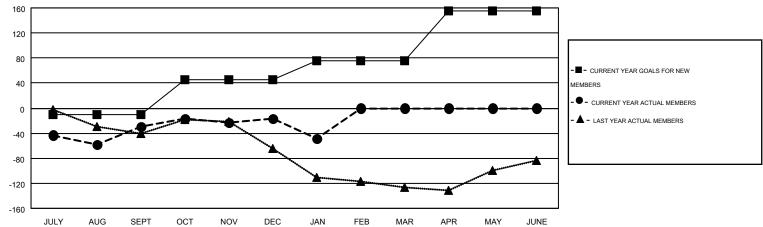

## GOALS AND ACTUAL NEW CLUBS CUMULATIVE

| DROPPED CLUBS: 8  DROPPED MEMBERS |     | 76 CLUBS OF 148 ADDED 1 OR MORE<br>NEW MEMBERS | GENDER DISTRIBU<br>MALE<br>FEMALE | TION<br>2,202 (65.79%)<br>1,145 (34.21%) |     |
|-----------------------------------|-----|------------------------------------------------|-----------------------------------|------------------------------------------|-----|
| DECEASED                          | 22  | CLICK HERE FOR HEALTH                          |                                   |                                          | 541 |
| CLUB CANCELLED 17                 |     | ASSESSMENT DATA                                | FAMILY UNIT MEMBERS               |                                          |     |
| OTHER                             | 299 |                                                | HEAD OF HOUSEHOLD                 |                                          | 264 |
| TOTAL                             | 338 |                                                | NON-HEAD OF HOUSEHOLI             | 277                                      |     |