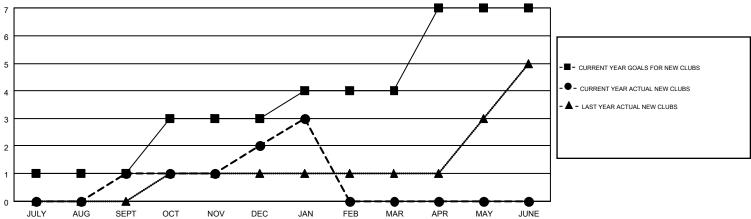

## GOALS AND ACTUAL NEW CLUBS CUMULATIVE

| DROPPED CLUBS: 8  DROPPED MEMBERS |     | 76 CLUBS OF 148 ADDED 1 OR MORE<br>NEW MEMBERS | GENDER DISTRIBU<br>MALE<br>FEMALE | TION<br>2,202 (65.79%)<br>1,145 (34.21%) |     |
|-----------------------------------|-----|------------------------------------------------|-----------------------------------|------------------------------------------|-----|
| DECEASED                          | 22  | CLICK HERE FOR HEALTH                          |                                   |                                          | 541 |
| CLUB CANCELLED 17                 |     | ASSESSMENT DATA                                | FAMILY UNIT MEMBERS               |                                          |     |
| OTHER                             | 299 |                                                | HEAD OF HOUSEHOLD                 |                                          | 264 |
| TOTAL                             | 338 |                                                | NON-HEAD OF HOUSEHOLI             | 277                                      |     |